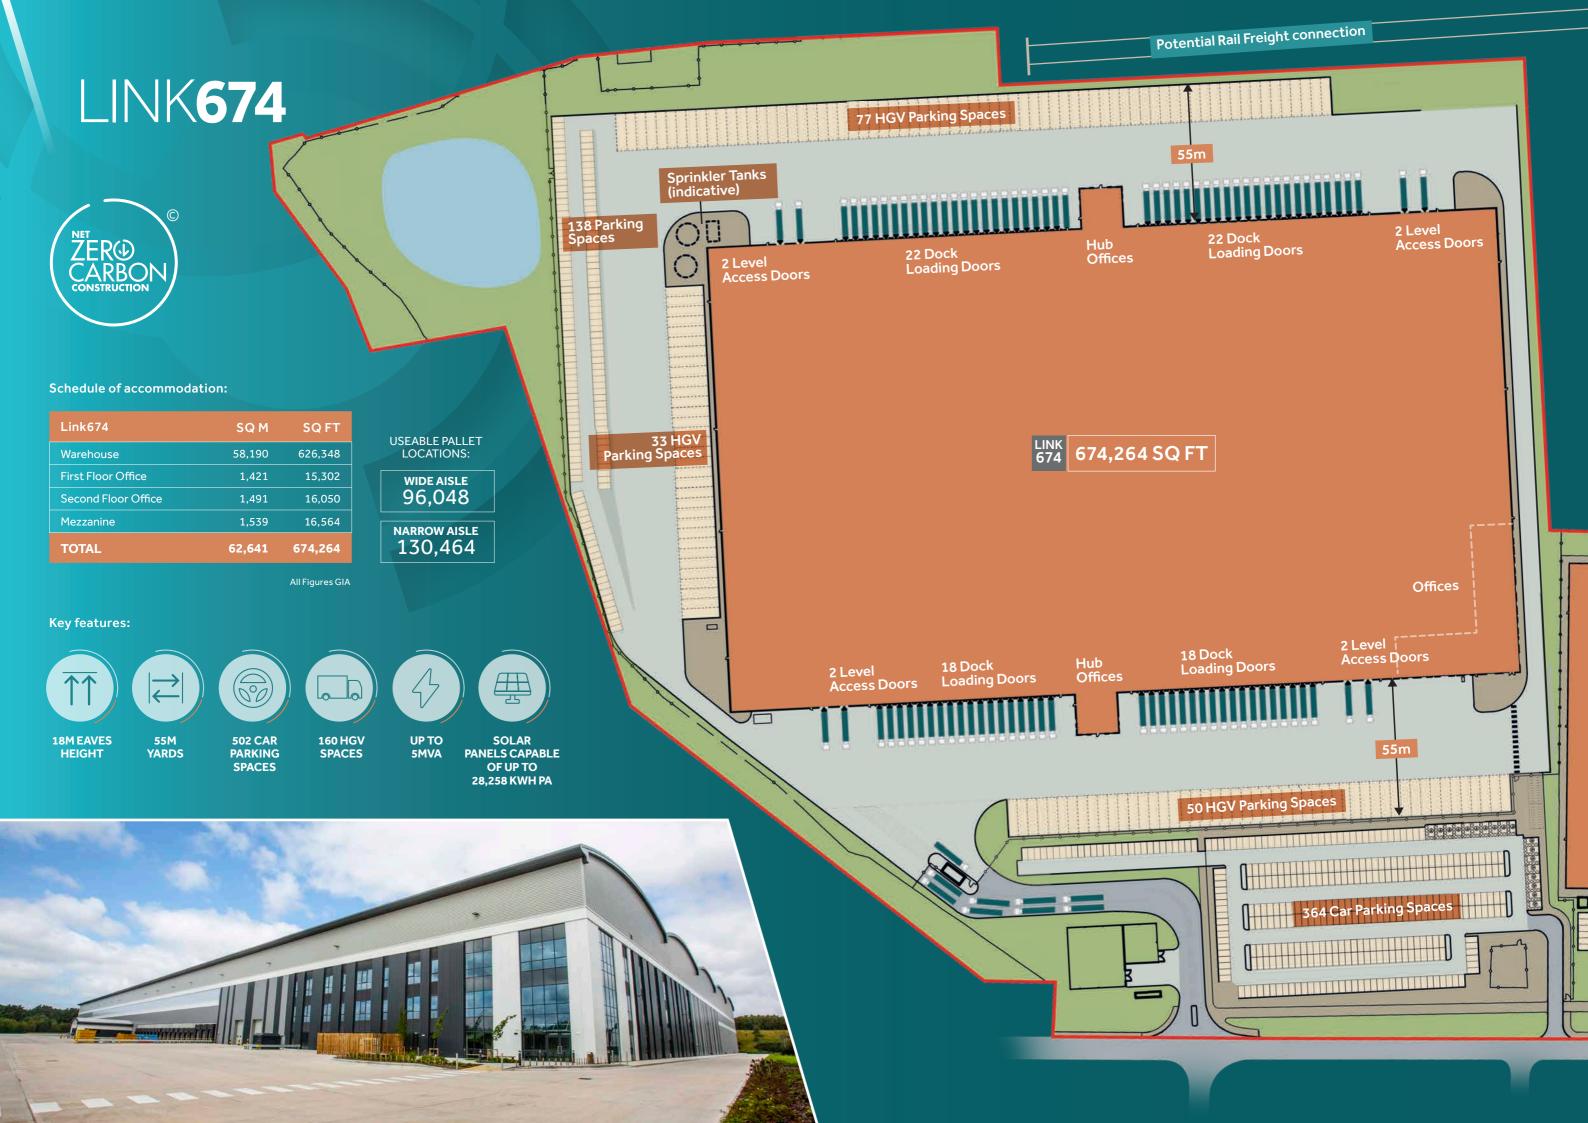

LINK 674: 674,264 SQ FT

Set within an established industrial location, Link 674 offers 5MVA of power and potential direct rail freight connection for businesses to scale up and energise their operations.

# ENHANCED BUILD SPECIFICATION

Link 674 features the enhanced Firethorn Trust 'standard' specification which includes an ultra-modern treatment to the design of the primary office elevation together with a range of cutting-edge enhancements throughout the welfare facilities.