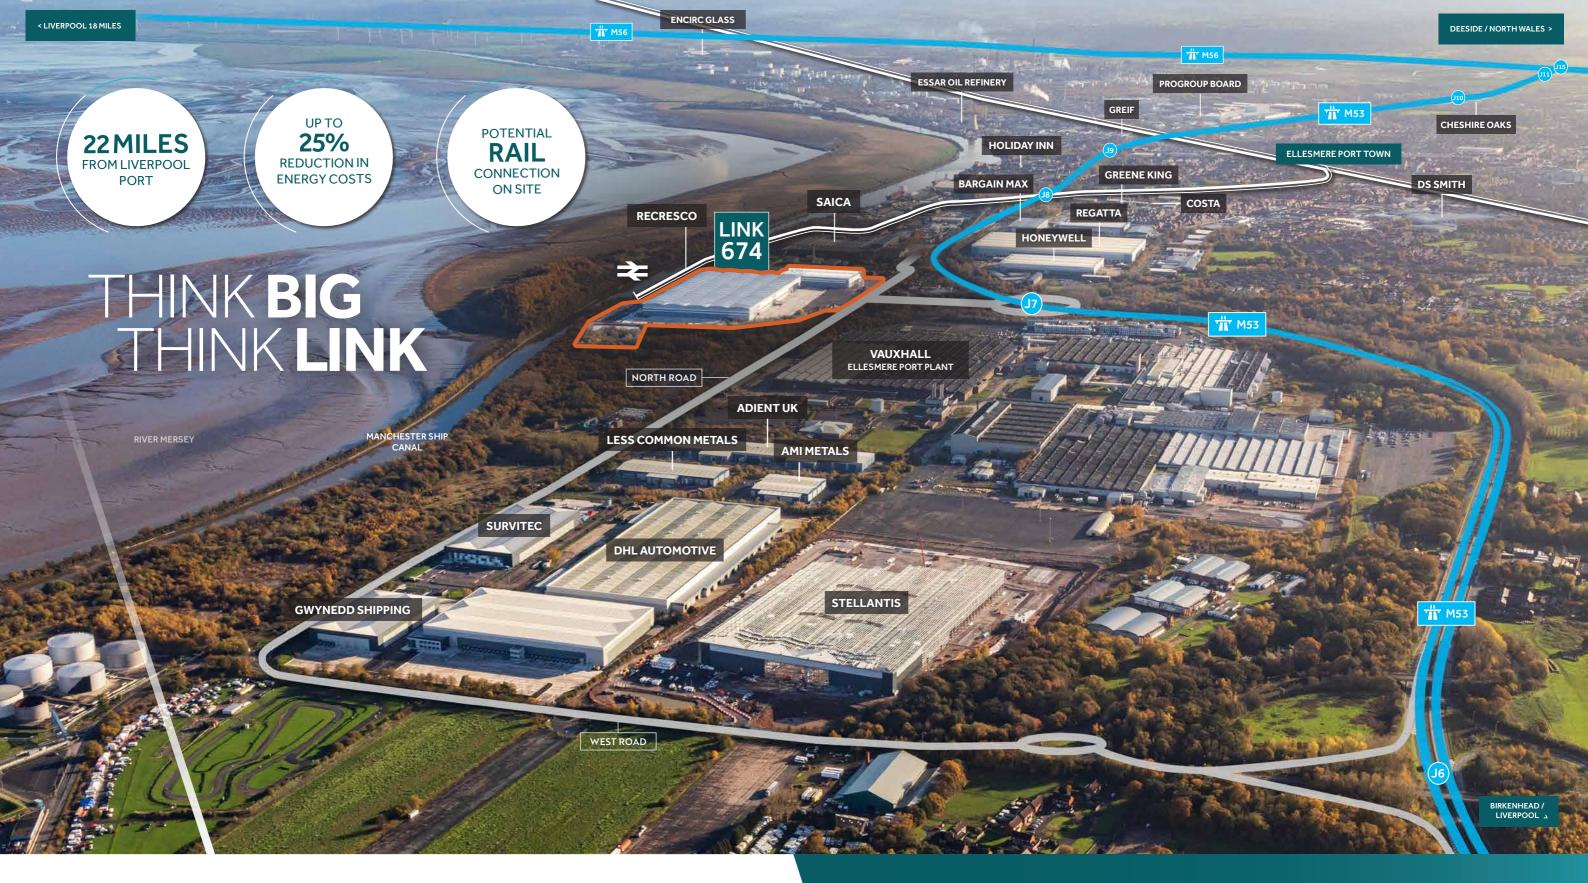

LINK 674: 674,264 SQ FT

Set within an established industrial location, Link 674 offers 5MVA of power and potential direct rail freight connection for businesses to scale up and energise their operations.

With access to a strong local workforce and major transportation links, Link 674 is built to a best-in-class specification at the heart of the region's distribution market. Plugged into key transport networks, the scheme provides excellent access to the Port of Liverpool, the Manchester shipping canal, North West motorways, and nearby airports, bridging connections and boosting opportunities on both a national and international level.