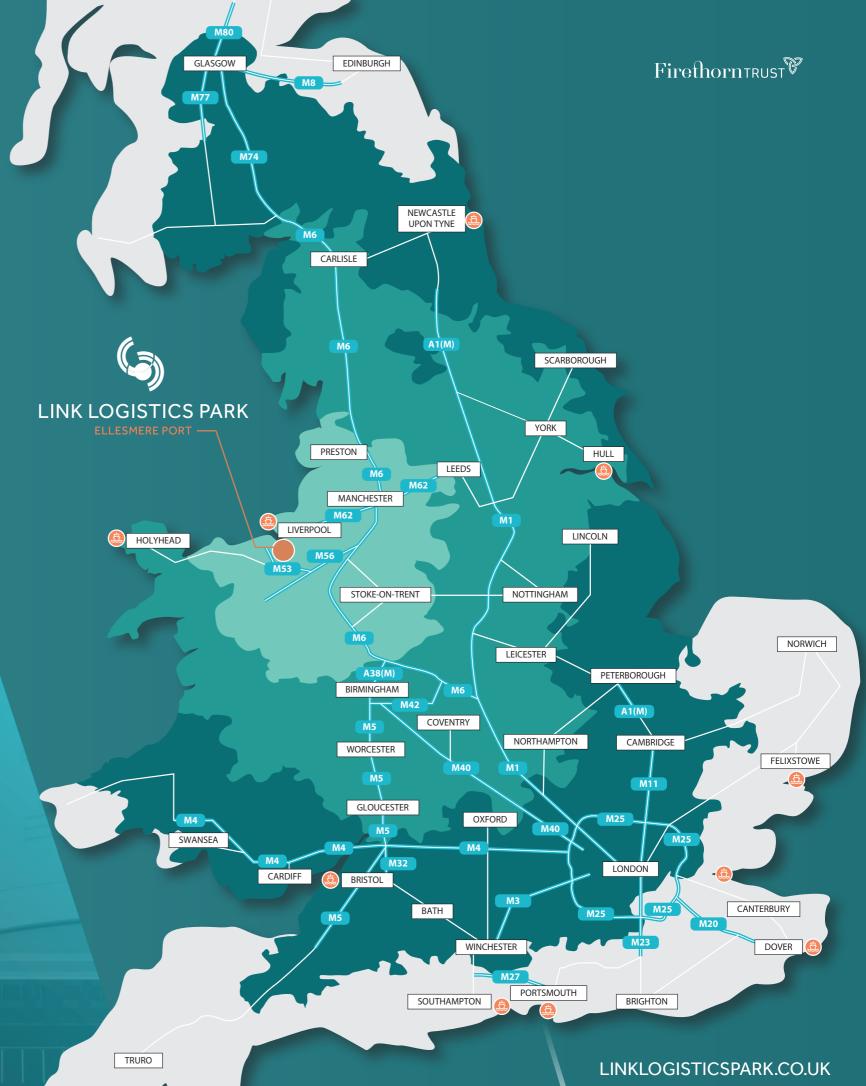

With access to a strong local workforce and major transportation links, Link 674 is built to a best-in-class specification at the heart of the region's distribution market. Plugged into key transport networks, the scheme provides excellent access to the Port of Liverpool, the Manchester shipping canal, North West motorways, and nearby airports, bridging connections and boosting opportunities on both a national and international level.

## UKLINKS

From this multi-modal site, which boosts connectivity across land, air and sea, occupiers can access two thirds of the UK population in less than a four-hour drive time.

Drive times: 0 - 90 mins 91 - 180 mins