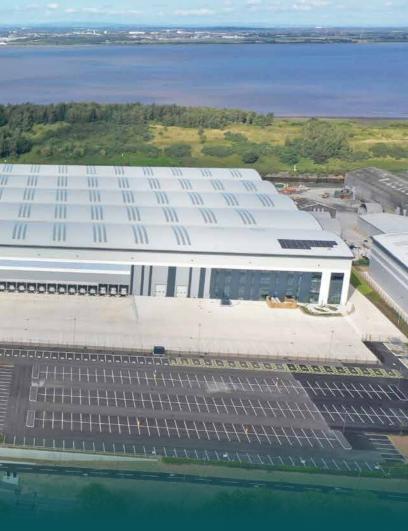

IMMEDIATELY AVAILABLE 674,264 SQ FT (62,641 SQ M)

LOCATED WITHIN Liverpool City Region Freeport

BY FirethorntRust

5MVA POWER SUPPLY • CROSS DOCKED • 55M YARDS • 18M EAVES HEIGHT • 80 DOCK LOADING DOORS

lalalalalalal

LINK 674: 674,264 SQ FT

Set within an established industrial location, Link 674 offers 5MVA of power and potential direct rail freight connection for businesses to scale up and energise their operations.

With access to a strong local workforce and major transportation links, Link 674 is built to a best-in-class specification at the heart of the region's distribution market. Plugged into key transport networks, the scheme provides excellent access to the Port of Liverpool, the Manchester shipping canal, North West motorways, and nearby airports, bridging connections and boosting opportunities on both a national and international level.