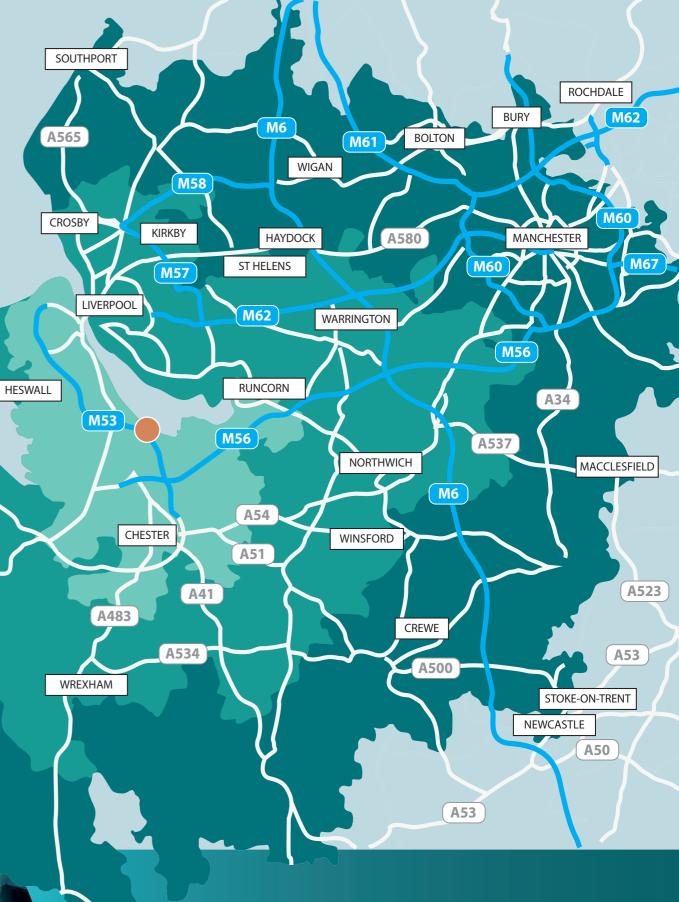

# LINKEDIN

Link 674 benefits from a strong local labour supply across the region, with access to a working population of over 207,000, of which 9,100 are economically inactive and looking for employment.

COLWYN BAY

5.8M people Within an hour's drive time of Link Logistics Park

**76% people with NVQ2+** vs the average of 74.5% in the North West

14.6% of people working in manufacturing within a 30 minute drive time from West Cheshire vs England average of 8%

6% lower average wage than Greater Manchester

SOURCE: NOMIS

A55

A495

Drive times:

0 – 20 mins

20 – 40 mins 40 – 60 mins

Α5