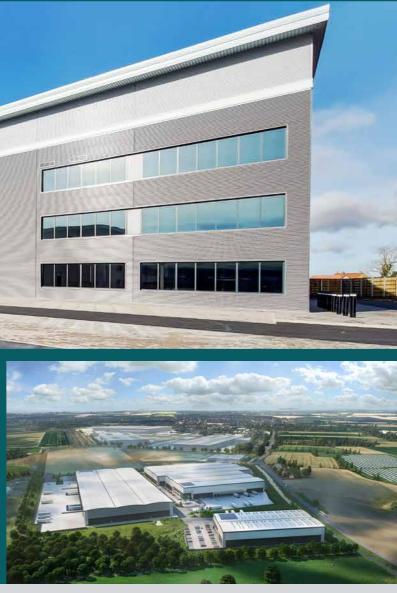

HHHHHH

<u>\_\_\_\_\_\_\_\_\_\_\_\_\_\_\_\_\_\_\_\_\_\_\_\_\_\_\_\_\_\_\_\_\_\_\_\_</u>

**Link Logistics Park** is a prime multi-modal development offering a smart connection between transport power and people.

LINK 674: 674,264 SQ FT

Set within an established industrial location, Link 674 offers 5MVA of power and potential direct rail freight connection for businesses to scale up and energise their operations.

With access to a strong local workforce and major transportation links, Link 674 is built to a best-in-class specification at the heart of the region's distribution market. Plugged into key transport networks, the scheme provides excellent access to the Port of Liverpool, the Manchester shipping canal, North West motorways, and nearby airports, bridging connections and boosting opportunities on both a national and international level.