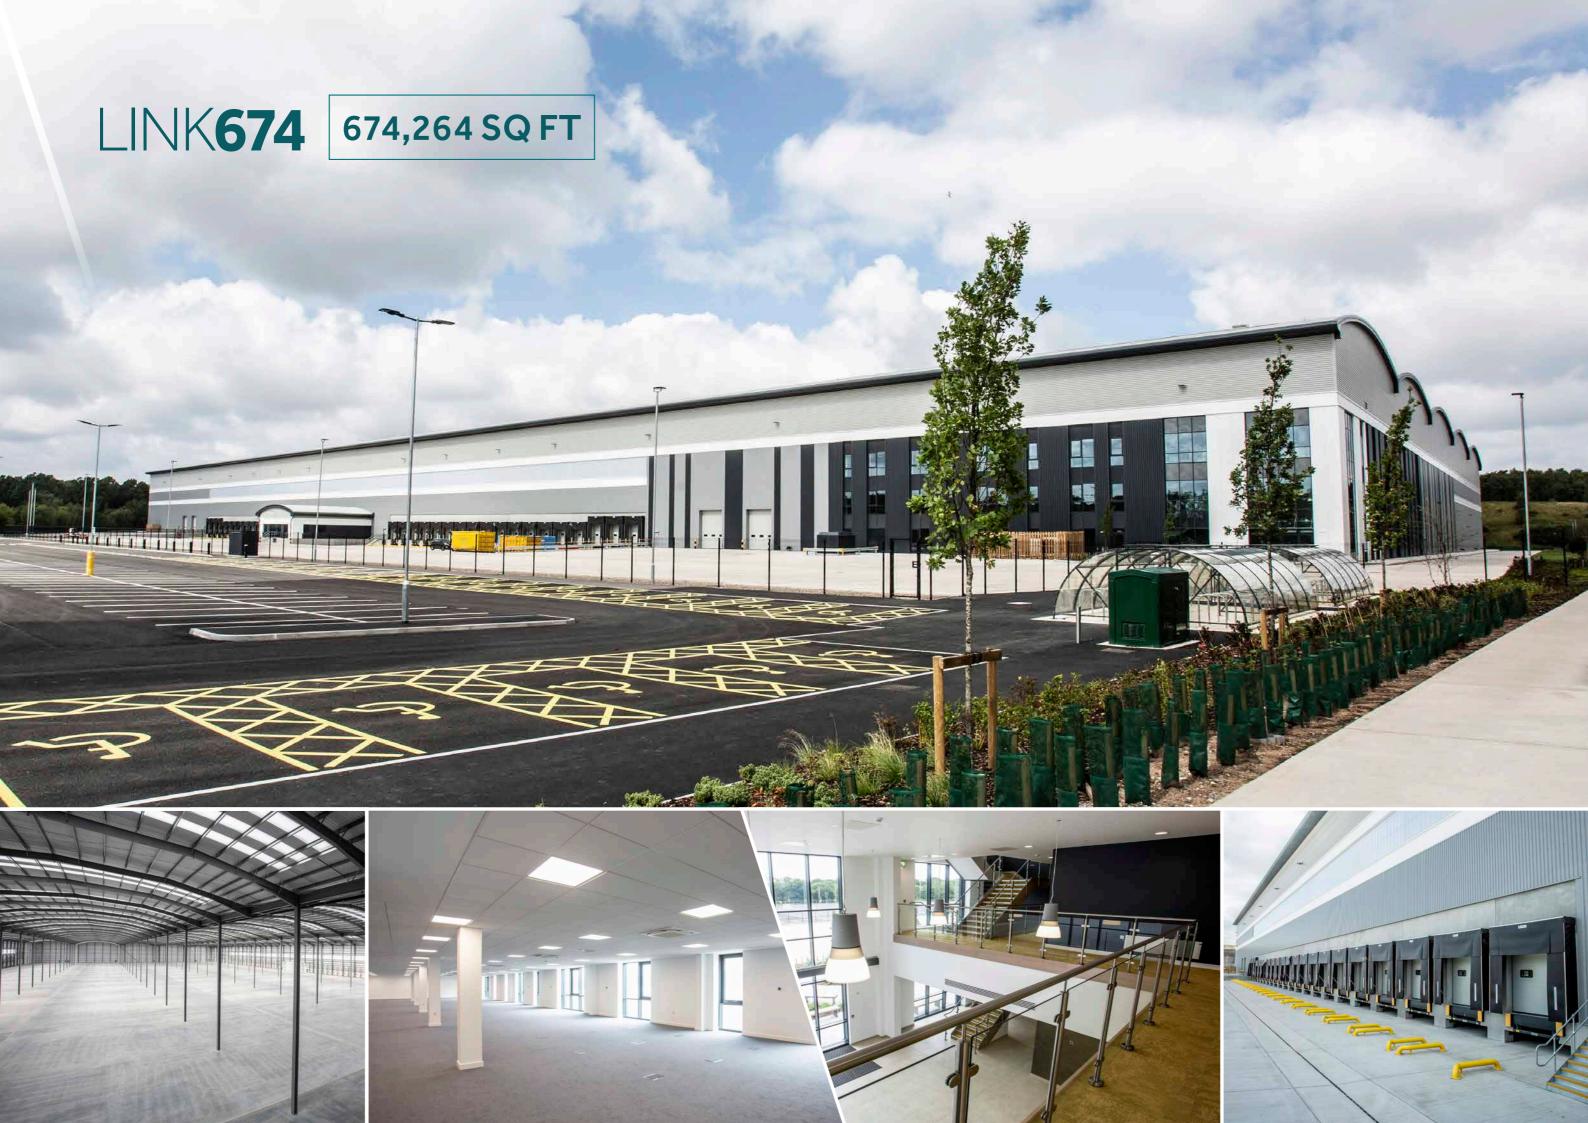

# ENHANCED BUILD SPECIFICATION

Link 674 features the enhanced Firethorn Trust 'standard' specification which includes an ultra-modern treatment to the design of the primary office elevation together with a range of cutting-edge enhancements throughout the welfare facilities.