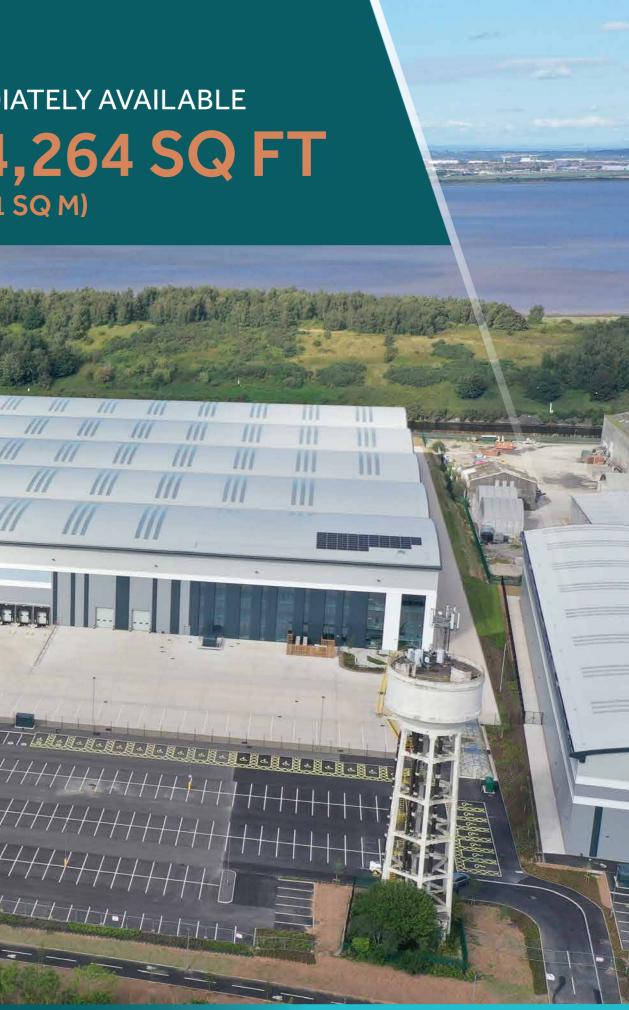

IMMEDIATELY AVAILABLE 674,264 SQ FT (62,641 SQ M)

LOCATED WITHIN Liverpool City Region Freeport

BY FirethorntRust

5MVA POWER SUPPLY • CROSS DOCKED • 55M YARDS • 18M EAVES HEIGHT • 80 DOCK LOADING DOORS

lalalalalalal