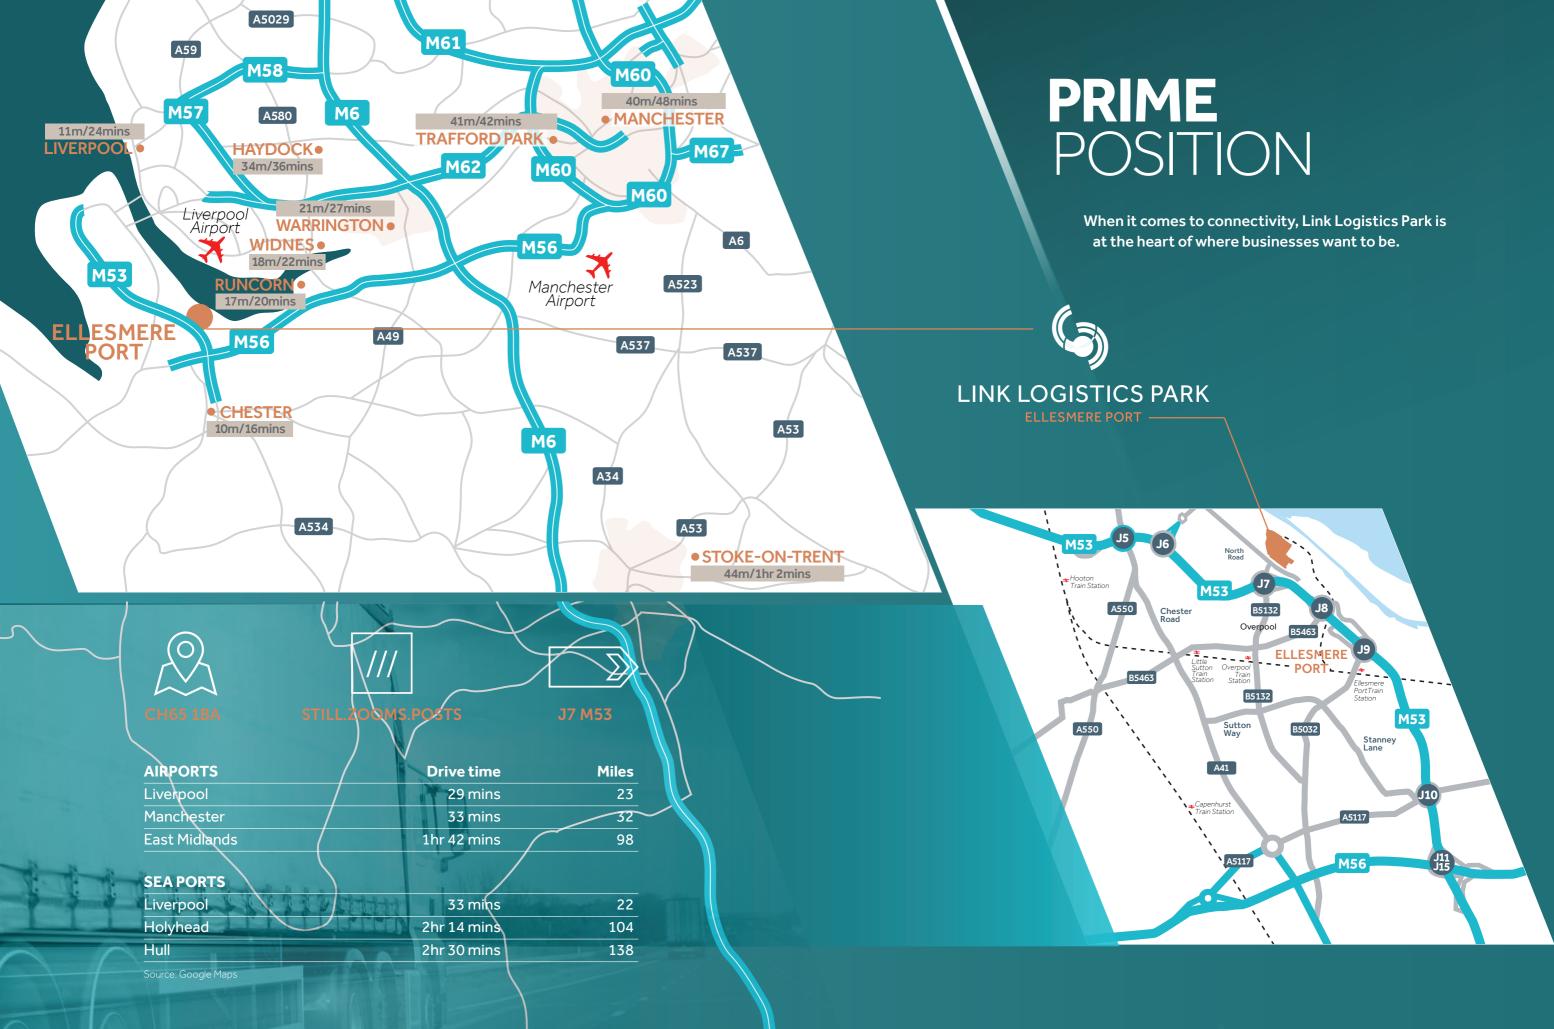

With access to a strong local workforce and major transportation links, Link 674 is built to a best-in-class specification at the heart of the region's distribution market. Plugged into key transport networks, the scheme provides excellent access to the Port of Liverpool, the Manchester shipping canal, North West motorways, and nearby airports, bridging connections and boosting opportunities on both a national and international level.

## UKLINKS

From this multi-modal site, which boosts connectivity across land, air and sea, occupiers can access two thirds of the UK population in less than a four-hour drive time.

Drive times: 0 - 90 mins 91 - 180 mins